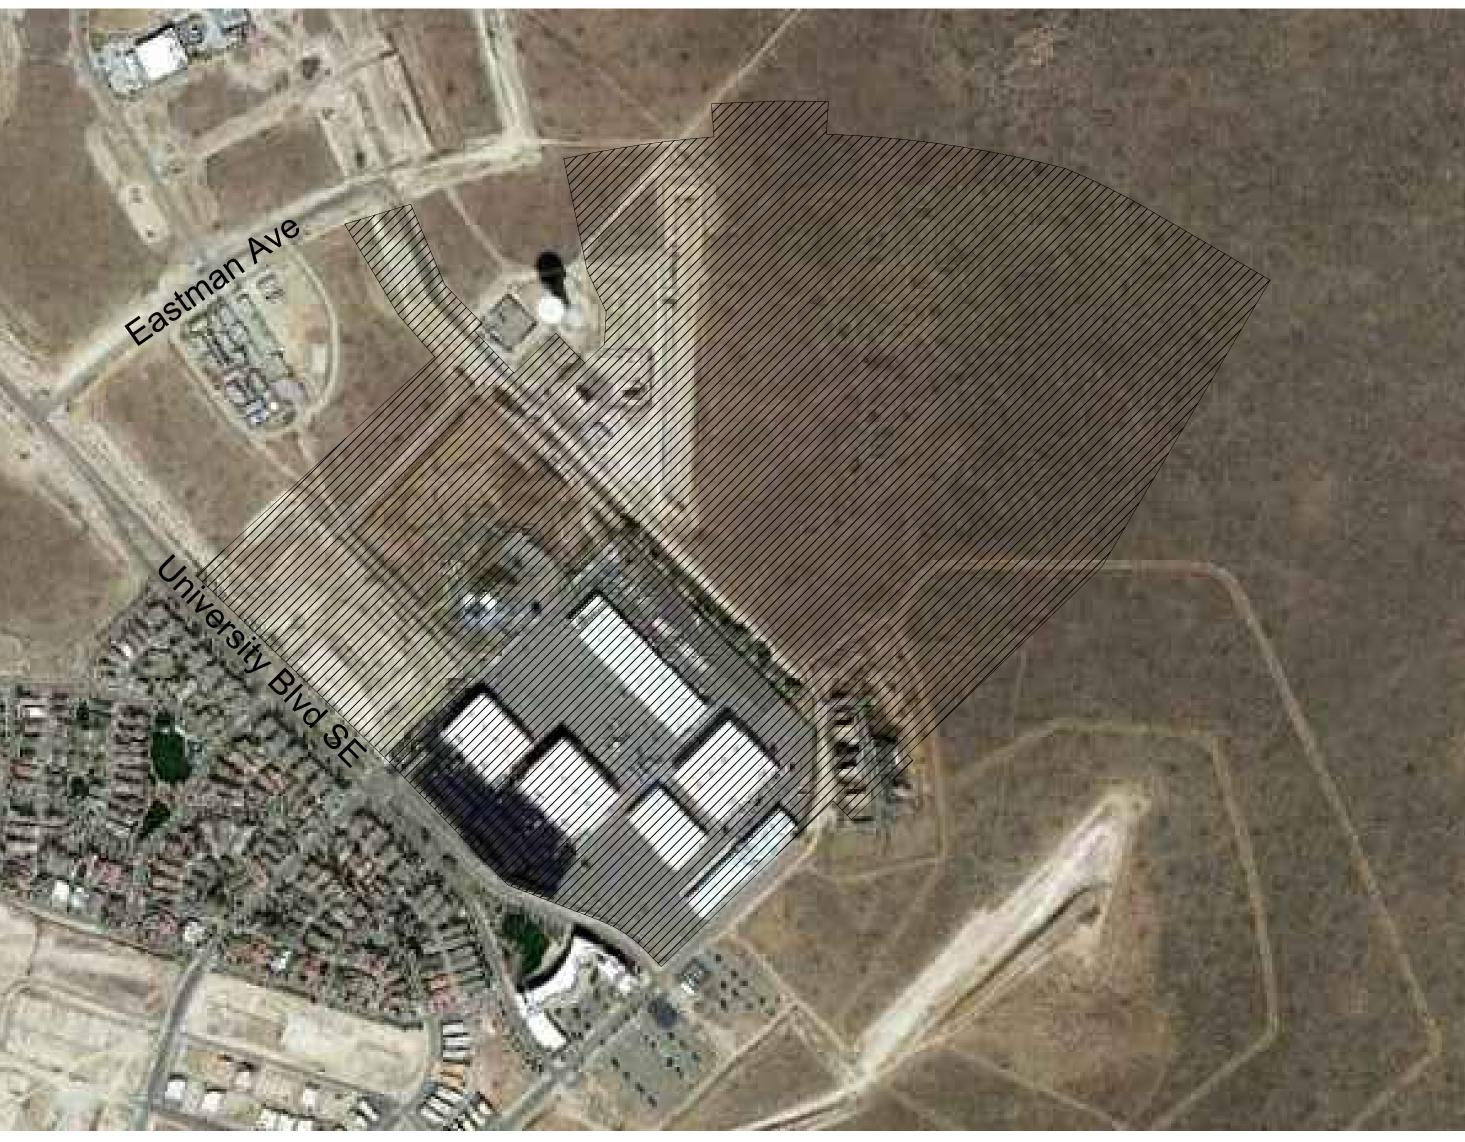

ELYSER PERSONALLY VISITED THE PROJECT SITE, ON MY BEHALF, ON NOVEMBER 10, 2023 AND HAS DETERMINED BY VISUAL INSPECTION THAT THE APPROVED SITE PLAN IS REPRESENTATIVE OF ACTUAL SITE CONDITIONS AND IS TRUE AND CORRECT TO THE BEST OF MY KNOWLEDGE AND BELIEF. THIS CERTIFICATION IS SUBMITTED IN SUPPORT OF A REQUEST FOR A TEMPORARY CERTIFICATE OF OCCUPANCY.

THE RECORD INFORMATION PRESENTED HEREON IS NOT NECESSARILY COMPLETE AND INTENDED ONLY TO VERIFY SUBSTANTIAL COMPLIANCE OF THE TRAFFIC ASPECTS OF THIS PROJECT. THOSE RELYING ON THE RECORD DOCUMENT ARE ADVISED TO OBTAIN INDEPENDENT VERIFICATION OF ITS ACCURACY BEFORE USING IT FOR ANY OTHER PURPOSE.

Signature of Engineer or Architect

Jeremy Shelton, AIA, CSI, LEED AP Studio Leader / Principal Dekker Perich Sabatini

November 11, 2023

Date





## LOCATION MAP

SITE ADDRESS: 5650 UNIVERSITY BLVD SE ALBUQUERQUE, NM 87106



# **ZONE ATLAS MAP** N.T.S.

## SHEET INDEX

**GRADING PLAN** 

UTILITY PLAN

**GRADING DETAILS** 

OVERALL UTILITY PLAN

| SHEET  | INDEX                                  |              |                                         |
|--------|----------------------------------------|--------------|-----------------------------------------|
| AS100A | OVERALL SITE PLAN: FULL BUILDOUT       | C211         | UTILITY PLAN                            |
| AS100B | OVERALL SITE DATA                      | C212         | UTILITY PLAN                            |
| AS100C | OVERALL SITE PLAN: ANNOTATED CHANGES   | C213         | UTILITY PLAN                            |
| FOLLOW | ING PLANS ARE PART OF PERMIT SUBMITTAL |