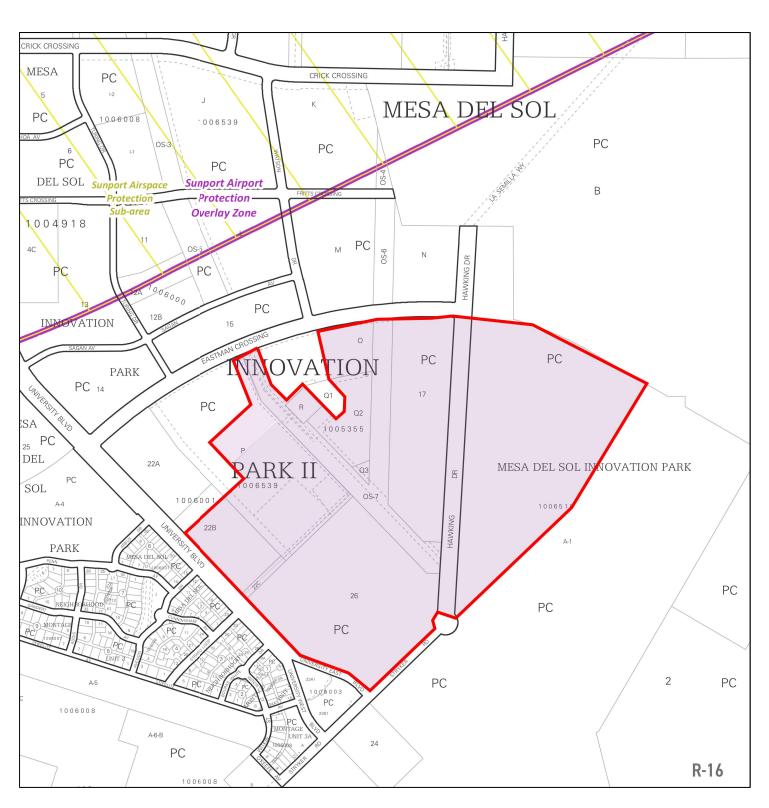

ND HAS DETERMINED BY VISUAL INSPECTION THAT THE APPROVED SITE PLAN IS REPRESENTATIVE OF ACTUAL SITE CONDITIONS AND IS TRUE AND CORRECT TO THE BEST OF MY KNOWLEDGE AND BELIEF. THIS CERTIFICATION IS SUBMITTED IN SUPPORT OF A REQUEST FOR A TEMPORARY CERTIFICATE OF OCCUPANCY.

THE RECORD INFORMATION PRESENTED HEREON IS NOT NECESSARILY COMPLETE AND INTENDED ONLY TO VERIFY SUBSTANTIAL COMPLIANCE OF THE TRAFFIC ASPECTS OF THIS PROJECT. THOSE RELYING ON THE RECORD DOCUMENT ARE ADVISED TO OBTAIN INDEPENDENT VERIFICATION OF ITS ACCURACY BEFORE USING IT FOR ANY OTHER PURPOSE.

Signature of Engineer or Architect

Jeremy Shelton, AIA, CSI, LEED AP Studio Leader / Principal Dekker Perich Sabatini

November 11, 2023

Date





## LOCATION MAP

SITE ADDRESS: 5650 UNIVERSITY BLVD SE ALBUQUERQUE, NM 87106



# **ZONE ATLAS MAP** N.T.S.

## SHEET INDEX

**GRADING PLAN** 

UTILITY PLAN

**GRADING DETAILS** 

OVERALL UTILITY PLAN

| SHEET  | INDEX                                  |              |                                         |
|--------|----------------------------------------|--------------|-----------------------------------------|
| AS100A | OVERALL SITE PLAN: FULL BUILDOUT       | C211         | UTILITY PLAN                            |
| AS100B | OVERALL SITE DATA                      | C212         | UTILITY PLAN                            |
| AS100C | OVERALL SITE PLAN: ANNOTATED CHANGES   | C213         | UTILITY PLAN                            |
| FOLLOW | ING PLANS ARE PART OF PERMIT SUBMITTAL | C214         | UTILITY PLAN                            |
| PACKAG | E M1S.4