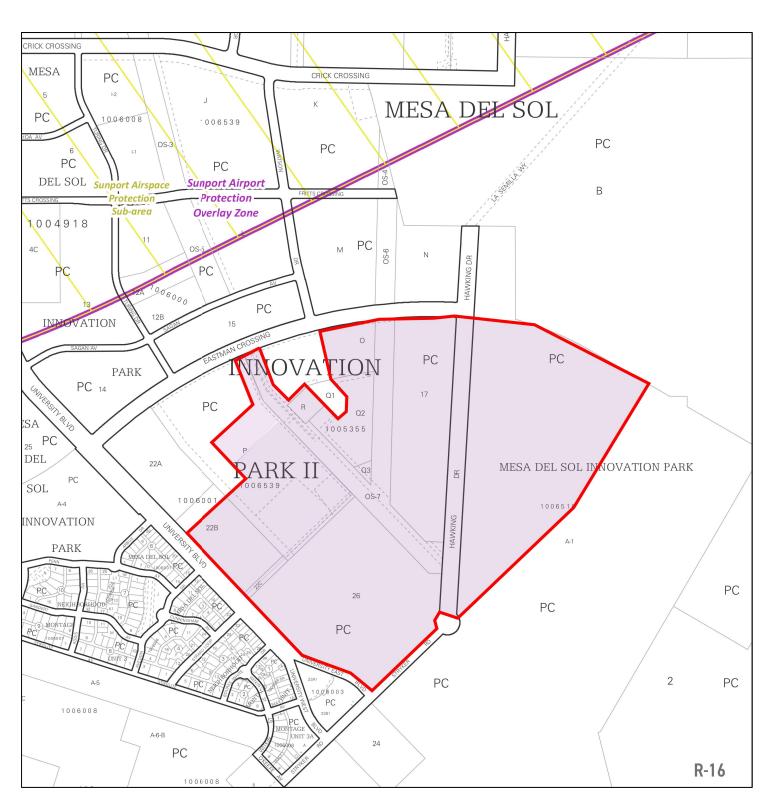

AS DETERMINED BY VISUAL INSPECTION THAT THE APPROVED SITE PLAN IS REPRESENTATIVE OF ACTUAL SITE CONDITIONS AND IS TRUE AND CORRECT TO THE BEST OF MY KNOWLEDGE AND BELIEF. THIS CERTIFICATION IS SUBMITTED IN SUPPORT OF A REQUEST FOR A TEMPORARY CERTIFICATE OF OCCUPANCY.

THE RECORD INFORMATION PRESENTED HEREON IS NOT NECESSARILY COMPLETE AND INTENDED ONLY TO VERIFY SUBSTANTIAL COMPLIANCE OF THE TRAFFIC ASPECTS OF THIS PROJECT. THOSE RELYING ON THE RECORD DOCUMENT ARE ADVISED TO OBTAIN INDEPENDENT VERIFICATION OF ITS ACCURACY BEFORE USING IT FOR ANY OTHER PURPOSE.

Signature of Engineer or Architect

Jeremy Shelton, AIA, CSI, LEED AP Studio Leader / Principal Dekker Perich Sabatini

November 11, 2023

Date





## **LOCATION MAP**

SITE ADDRESS: 5650 UNIVERSITY BLVD SE ALBUQUERQUE, NM 87106



# **ZONE ATLAS MAP** N.T.S.

## SHEET INDEX

**GRADING PLAN** 

UTILITY PLAN

UTILITY PLAN

**UTILITY PLAN** 

UTILITY PLAN

**GRADING DETAILS** 

OVERALL UTILITY PLAN

| SHEET         | INDEX                                  |               |                                       |
|---------------|----------------------------------------|---------------|---------------------------------------|
| AS100A        | OVERALL SITE PLAN: FULL BUILDOUT       | C211          | UTILITY PLAN                          |
| AS100B        | OVERALL SITE DATA                      | C212          | UTILITY PLAN                          |
| AS100C        | OVERALL SITE PLAN: ANNOTATED CHANGES   | C213          | UTILITY PLAN                          |
| FOLLOWI       | ING PLANS ARE PART OF PERMIT SUBMITT