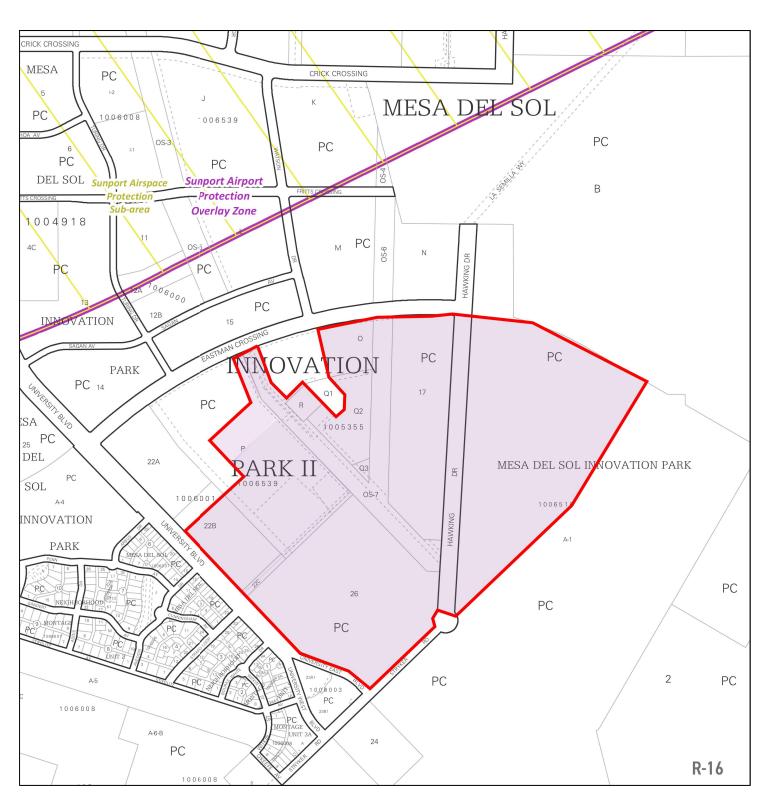

### **LOCATION MAP**

SITE ADDRESS: 5650 UNIVERSITY BLVD SE ALBUQUERQUE, NM 87106



# **ZONE ATLAS MAP** N.T.S.

## SHEET INDEX

**GRADING PLAN** 

UTILITY PLAN

**GRADING DETAILS** 

OVERALL UTILITY PLAN

| AS100A  | OVERALL SITE PLAN: FULL BUILDOUT      | C211   | UTILITY PLAN                           |
|---------|---------------------------------------|--------|----------------------------------------|
| AS100B  | OVERALL SITE DATA                     | C212   | UTILITY PLAN                           |
| AS100C  | OVERALL SITE PLAN: ANNOTATED CHANGES  | C213   | UTILITY PLAN                           |
| FOLLOW  | NG PLANS ARE PART OF PERMIT SUBMITTAL | C214   | UTILITY PLAN                           |
| PACKAGE | E M1S.4                               | C215   | UTILITY PLAN                           |
| AS100   | OVERALL SITE PLAN                     | C216   | UTI