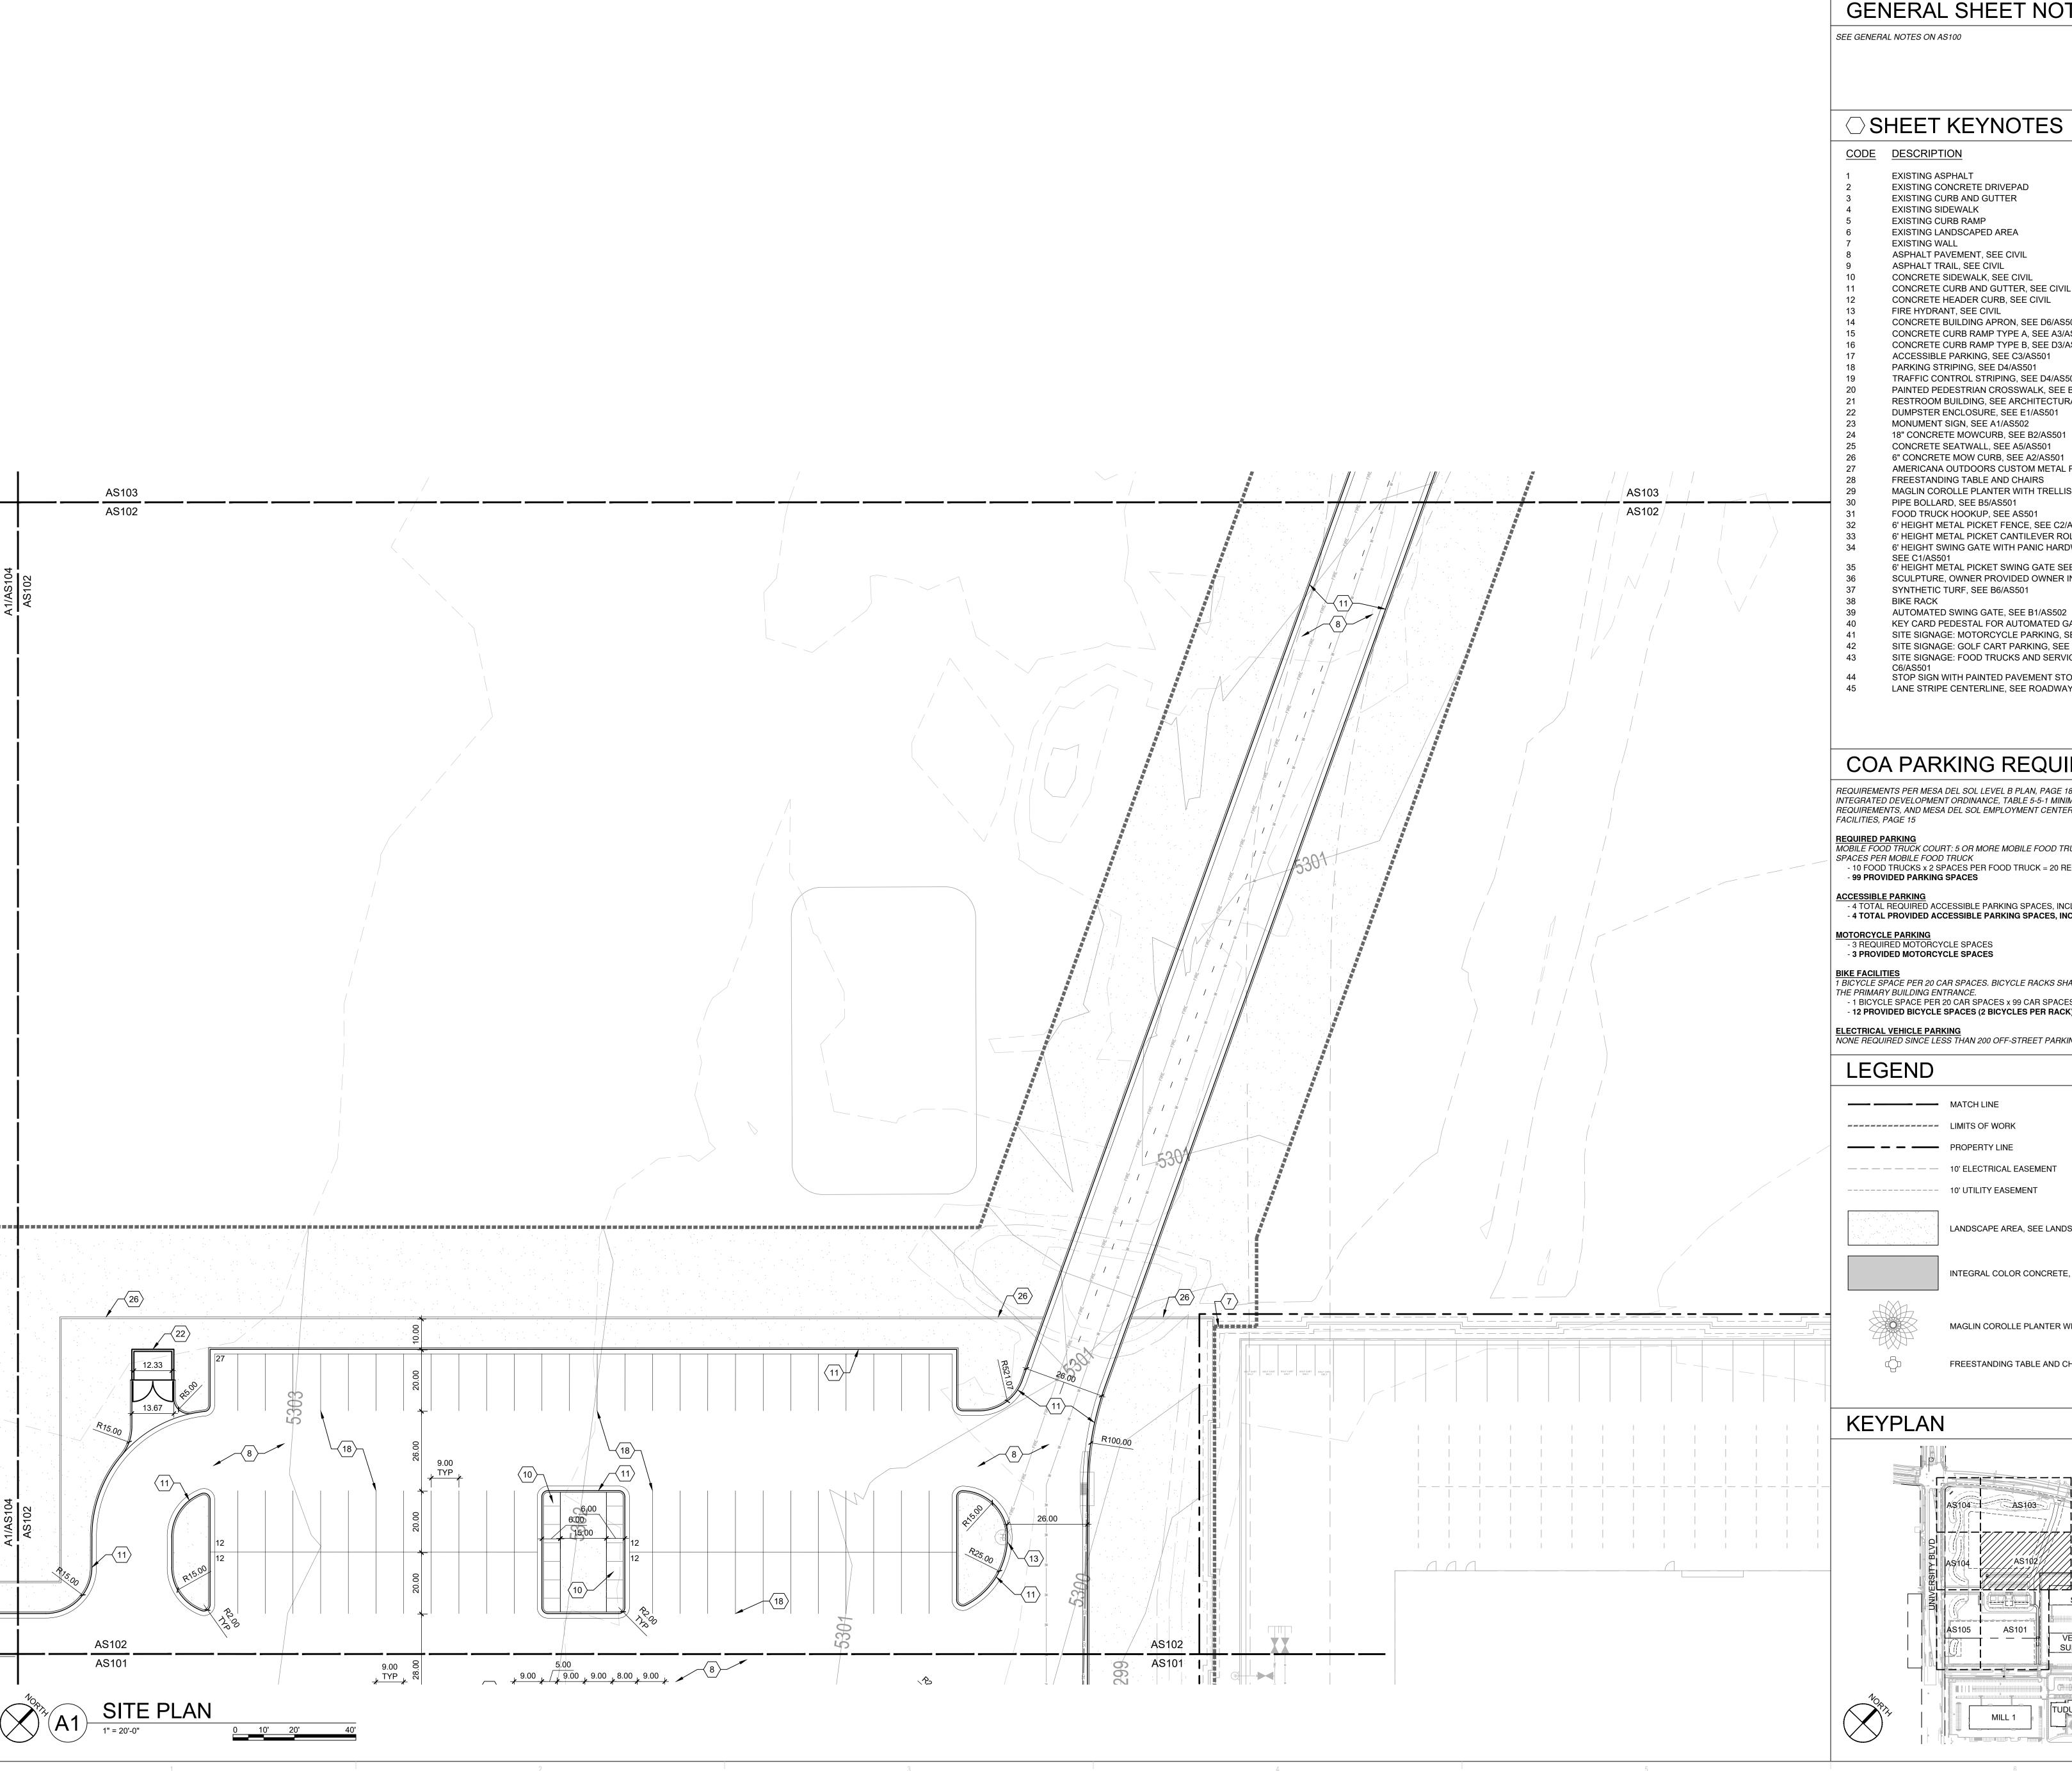

ACCESSIBLE PARKING

ACCESSIBLE PARKING

D5 PAINTED CROSSWALK

1/4" = 1'-0"

0 2' 4'

C5 SITE SIGNAGE

BOLLARD MOUNTED

ACCESSIBLE PARKING SIGN

A5 ROADWAY STRIPIN 0 4' 8'

SEE GENERAL NOTES ON AS100

## ○ SHEET KEYNOTES

CODE DESCRIPTION

1 EXISTING ASPHALT
2 EXISTING CONCRETE DRIVEPAD
3 EXISTING CURB AND GUTTER
4 EXISTING SIDEWALK
5 EXISTING CURB RAMP
6 EXISTING LANDSCAPED AREA
7 EXISTING WALL
8 ASPHALT PAVEMENT, SEE CIVIL
9 ASPHALT TRAIL, SEE CIVIL
10 CONCRETE SIDEWALK, SEE CIVIL
11 CONCRETE CURB AND GUTTER, SEE CIVIL
12 CONCRETE HEADER CURB, SEE CIVIL

FIRE HYDRANT, SEE CIVIL
CONCRETE BUILDING APRON, SEE D6/AS501
CONCRETE CURB RAMP TYPE A, SEE A3/AS501
CONCRETE CURB RAMP TYPE B, SEE D3/AS501
ACCESSIBLE PARKING, SEE C3/AS501
PARKING STRIPING, SEE D4/AS501
TRAFFIC CONTROL STRIPING, SEE D4/AS501
PAINTED PEDESTRIAN CROSSWALK, SEE B4/AS501

RESTROOM BUILDING, SEE ARCHITECTURAL
DUMPSTER ENCLOSURE, SEE E1/AS501
MONUMENT SIGN, SEE A1/AS502
18" CONCRETE MOWCURB, SEE B2/AS501
CONCRETE SEATWALL, SEE A5/AS501
6" CONCRETE MOW CURB, SEE A2/AS501
AMERICANA OUTDOORS CUSTOM METAL PERGOLA

27 AMERICANA OUTDOORS CUSTOM METAL PERGOLA
28 FREESTANDING TABLE AND CHAIRS
29 MAGLIN COROLLE PLANTER WITH TRELLIS
30 PIPE BOLLARD, SEE B5/AS501
31 FOOD TRUCK HOOKUP, SEE AS501
32 6' HEIGHT METAL PICKET FENCE, SEE C2/AS501
33 6' HEIGHT METAL PICKET CANTILEVER ROLLING GATE, SEE SPECS

6' HEIGHT SWING GATE WITH PANIC HARDWARE AND KEYED LATCH, SEE C1/AS501 6' HEIGHT METAL PICKET SWING GATE SEE E1/AS501 SCULPTURE, OWNER PROVIDED OWNER INSTALLED SYNTHETIC TURF, SEE B6/AS501

AUTOMATED SWING GATE, SEE B1/AS502
KEY CARD PEDESTAL FOR AUTOMATED GATE
SITE SIGNAGE: MOTORCYCLE PARKING, SEE C6/AS501
SITE SIGNAGE: GOLF CART PARKING, SEE C6/AS501
SITE SIGNAGE: FOOD TRUCKS AND SERVICE VEHICLES ONLY, SEE

**BIKE RACK** 

STOP SIGN WITH PAINTED PAVEMENT STOP BAR, SEE C6/AS501
LANE STRIPE CENTERLINE, SEE ROADWAY STRIPING D4/AS501

### COA PARKING REQUIREMENTS

REQUIREMENTS PER MESA DEL SOL LEVEL B PLAN, PAGE 18, CITY OF ALBUQUERQUE INTEGRATED DEVELOPMENT ORDINANCE, TABLE 5-5-1 MINIMUM OFF-STREET PARKING REQUIREMENTS, AND MESA DEL SOL EMPLOYMENT CENTER DESIGN STANDARDS, BICYCLE FACILITIES, PAGE 15

MOBILE FOOD TRUCK COURT: 5 OR MORE MOBILE FOOD TRUCKS ON SITE, 2 PARKING SPACES PER MOBILE FOOD TRUCK
- 10 FOOD TRUCKS x 2 SPACES PER FOOD TRUCK = 20 REQUIRED PARKING SPACES
- 99 PROVIDED PARKING SPACES

ACCESSIBLE PARKING

- 4 TOTAL REQUIRED ACCESSIBLE PARKING SPACES, INCLUDING 1 VAN ACCESSIBLE
- 4 TOTAL PROVIDED ACCESSIBLE PARKING SPACES, INCLUDING 1 VAN ACCESSIBLE

- 4 TOTAL REQUIRED ACCESSIBLE PARKING SPACES, INCLUDING 1 VAN ACCESSIBLE
- 4 TOTAL PROVIDED ACCESSIBLE PARKING SPACES, INCLUDING 1 VAN ACCESSIBLE
IOTORCYCLE PARKING

MOTORCYCLE PARKING
- 3 REQUIRED MOTORCYCLE SPACES
- 3 PROVIDED MOTORCYCLE SPACES

THE PRIMARY BUILDING ENTRANCE.

- 1 BICYCLE SPACE PER 20 CAR SPACES x 99 CAR SPACES = 5 REQUIRED SPACES

- 12 PROVIDED BICYCLE SPACES (2 BICYCLES PER RACK)

1 BICYCLE SPACE PER 20 CAR SPACES. BICYCLE RACKS SHALL BE LOCATED WITHIN 40' OF

NONE REQUIRED SINCE LESS THAN 200 OFF-STREET PARKING SPACES (99 SPACES)

MATCH LINE

LIMITS OF WORK

PROPERTY LINE

10' ELECTRICAL EASEMENT

10' UTILITY EASEMENT

LANDSCAPE AREA, SEE LANDSCAPE PLANS

MAGLIN COROLLE PLANTER WITH TRELLS

FREESTANDING TABLE AND CHAIRS