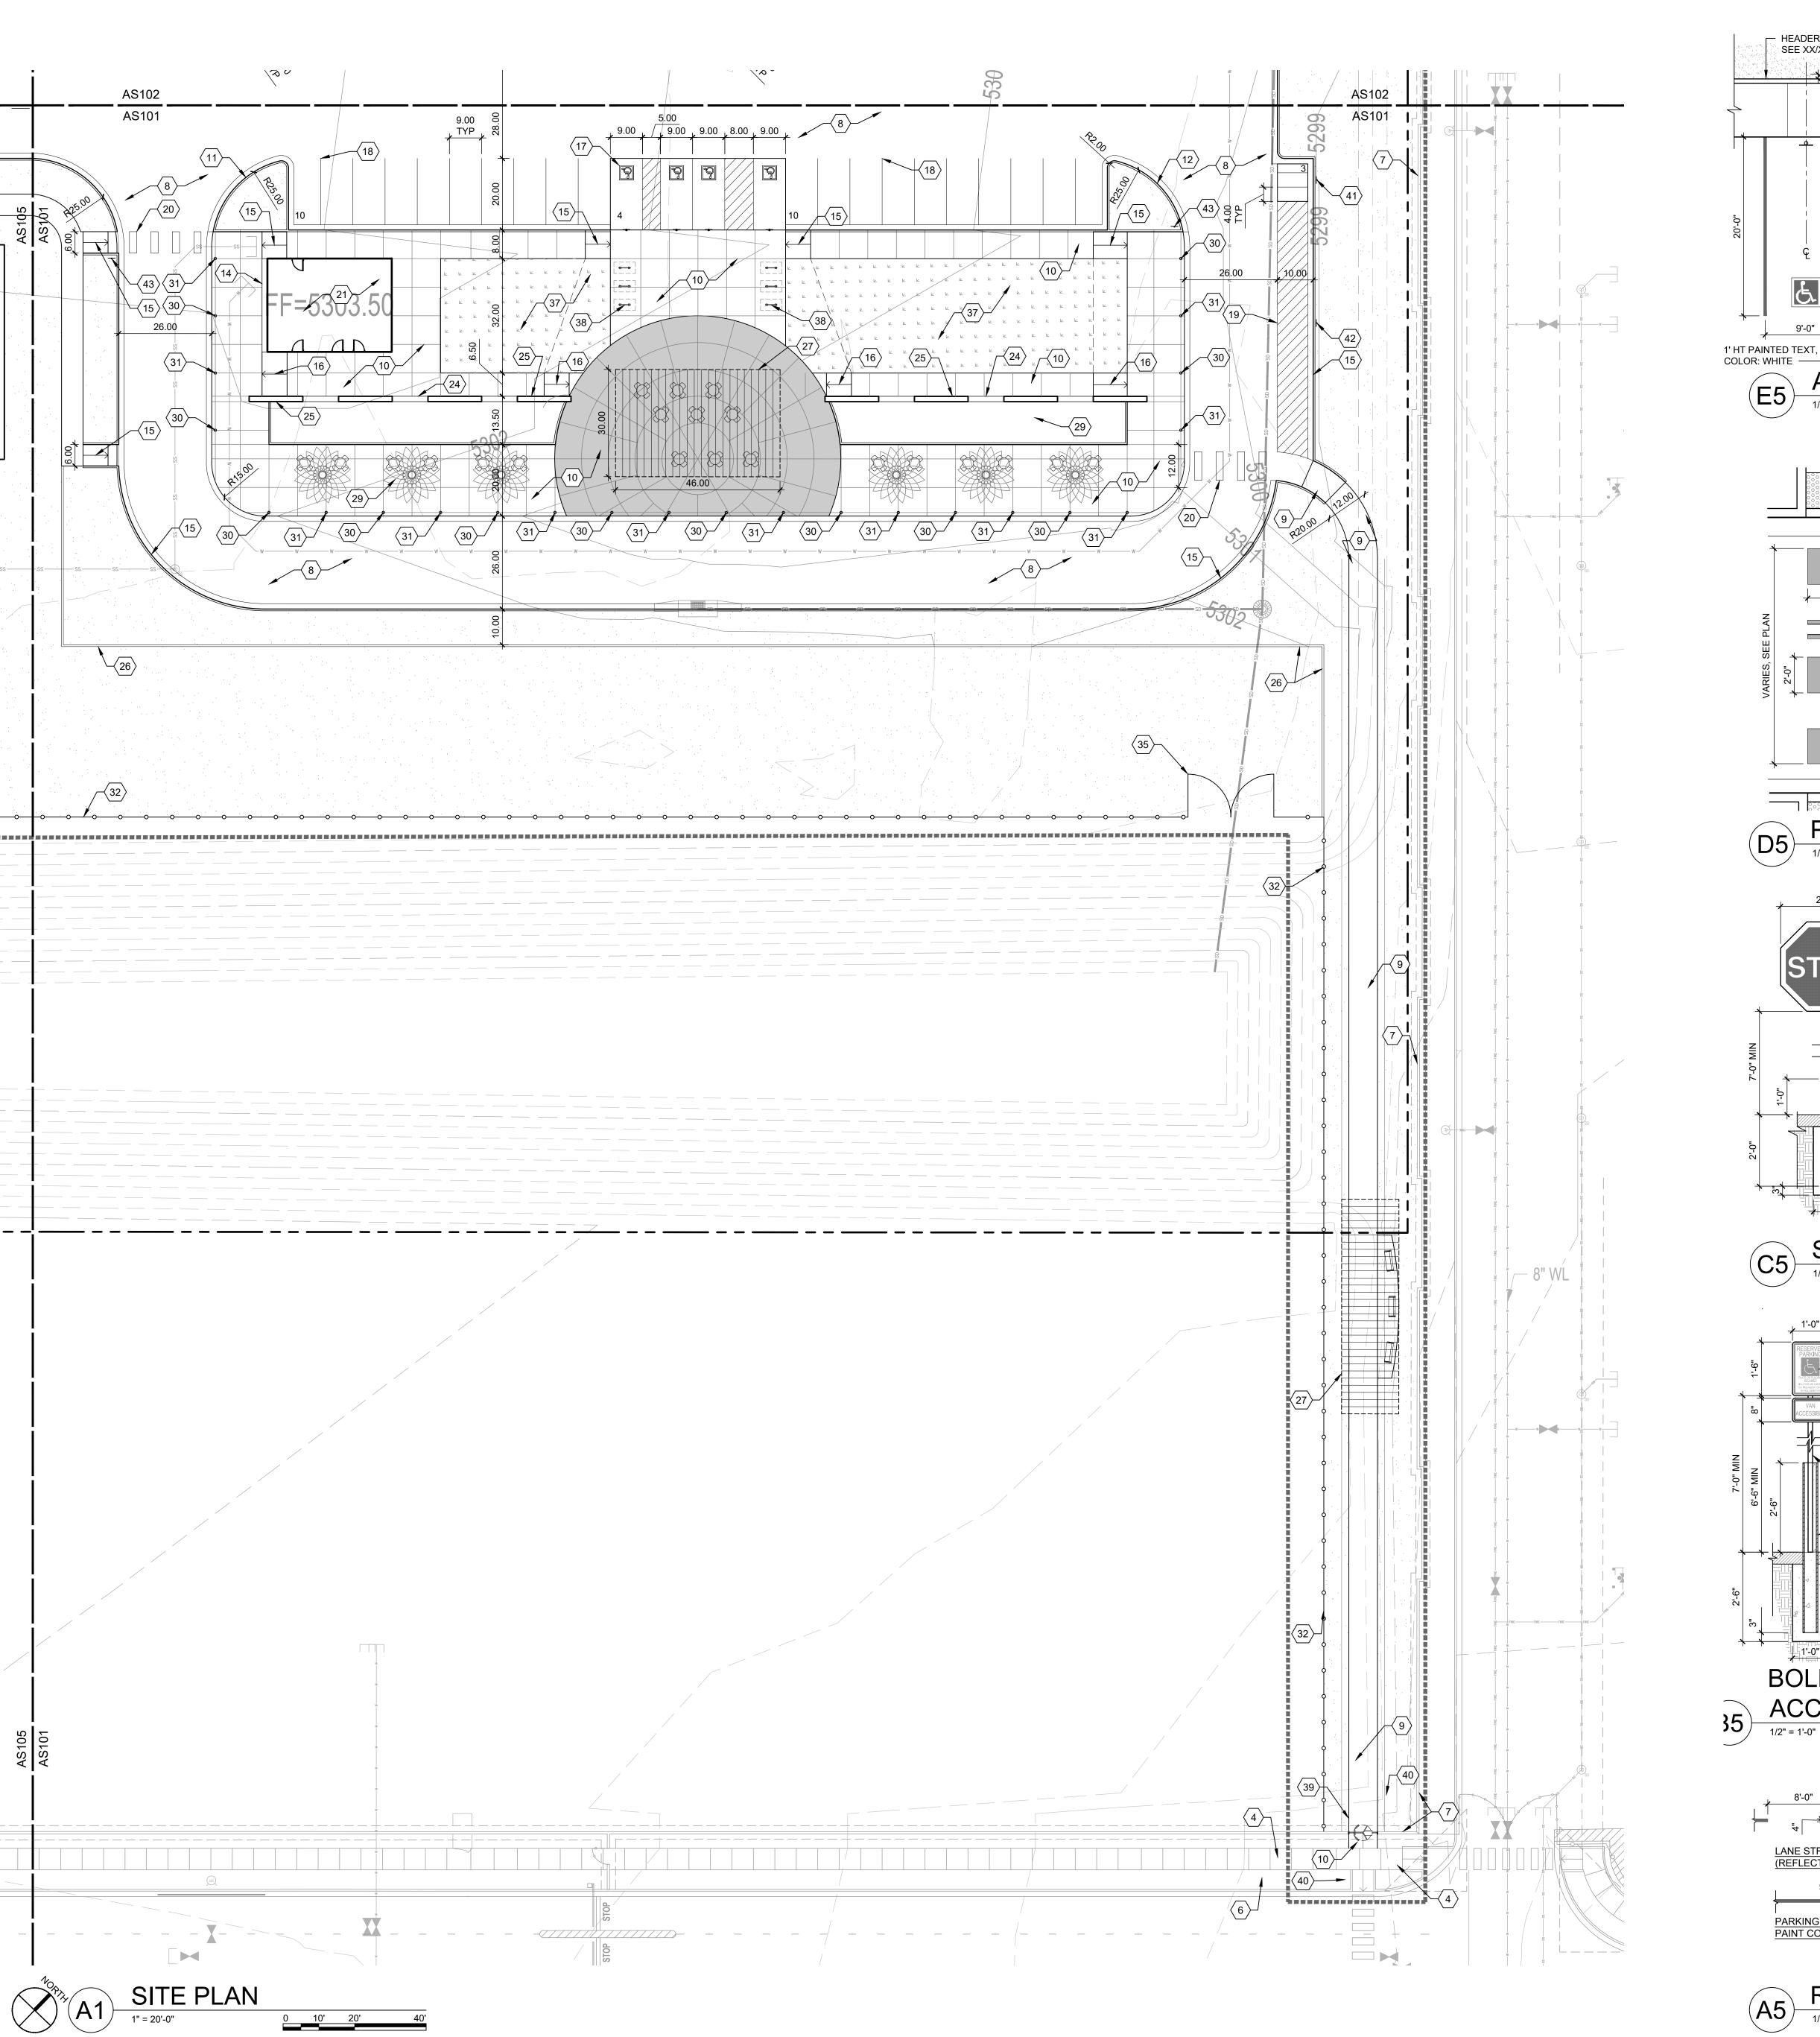

## ○ SHEET KEYNOTES

CODE DESCRIPTION

1 EXISTING ASPHALT
2 EXISTING CONCRETE DRIVEPAD
3 EXISTING CURB AND GUTTER
4 EXISTING SIDEWALK
5 EXISTING CURB RAMP
6 EXISTING LANDSCAPED AREA
7 EXISTING WALL
8 ASPHALT PAVEMENT, SEE CIVIL
9 ASPHALT TRAIL, SEE CIVIL
10 CONCRETE SIDEWALK, SEE CIVIL
11 CONCRETE CURB AND GUTTER, SEE CIVIL
12 CONCRETE HEADER CURB, SEE CIVIL

FIRE HYDRANT, SEE CIVIL
CONCRETE BUILDING APRON, SEE D6/AS501
CONCRETE CURB RAMP TYPE A, SEE A3/AS501
CONCRETE CURB RAMP TYPE B, SEE D3/AS501
ACCESSIBLE PARKING, SEE C3/AS501
PARKING STRIPING, SEE D4/AS501
TRAFFIC CONTROL STRIPING, SEE D4/AS501
PAINTED PEDESTRIAN CROSSWALK, SEE B4/AS501

RESTROOM BUILDING, SEE ARCHITECTURAL
DUMPSTER ENCLOSURE, SEE E1/AS501
MONUMENT SIGN, SEE A1/AS502
18" CONCRETE MOWCURB, SEE B2/AS501
CONCRETE SEATWALL, SEE A5/AS501
6" CONCRETE MOW CURB, SEE A2/AS501
AMERICANA OUTDOORS CUSTOM METAL PERGOLA

27 AMERICANA OUTDOORS CUSTOM METAL PERGOLA
28 FREESTANDING TABLE AND CHAIRS
29 MAGLIN COROLLE PLANTER WITH TRELLIS
30 PIPE BOLLARD, SEE B5/AS501
31 FOOD TRUCK HOOKUP, SEE AS501
32 6' HEIGHT METAL PICKET FENCE, SEE C2/AS501
33 6' HEIGHT METAL PICKET CANTILEVER ROLLING GATE, SEE SPECS

6' HEIGHT SWING GATE WITH PANIC HARDWARE AND KEYED LATCH, SEE C1/AS501 6' HEIGHT METAL PICKET SWING GATE SEE E1/AS501 SCULPTURE, OWNER PROVIDED OWNER INSTALLED SYNTHETIC TURF, SEE B6/AS501

AUTOMATED SWING GATE, SEE B1/AS502
KEY CARD PEDESTAL FOR AUTOMATED GATE
SITE SIGNAGE: MOTORCYCLE PARKING, SEE C6/AS501
SITE SIGNAGE: GOLF CART PARKING, SEE C6/AS501
SITE SIGNAGE: FOOD TRUCKS AND SERVICE VEHICLES ONLY, SEE

**BIKE RACK** 

STOP SIGN WITH PAINTED PAVEMENT STOP BAR, SEE C6/AS501
LANE STRIPE CENTERLINE, SEE ROADWAY STRIPING D4/AS501

### COA PARKING REQUIREMENTS

REQUIREMENTS PER MESA DEL SOL LEVEL B PLAN, PAGE 18, CITY OF ALBUQUERQUE INTEGRATED DEVELOPMENT ORDINANCE, TABLE 5-5-1 MINIMUM OFF-STREET PARKING REQUIREMENTS, AND MESA DEL SOL EMPLOYMENT CENTER DESIGN STANDARDS, BICYCLE FACILITIES, PAGE 15

MOBILE FOOD TRUCK COURT: 5 OR MORE MOBILE FOOD TRUCKS ON SITE, 2 PARKING SPACES PER MOBILE FOOD TRUCK
- 10 FOOD TRUCKS x 2 SPACES PER FOOD TRUCK = 20 REQUIRED PARKING SPACES
- 99 PROVIDED PARKING SPACES

ACCESSIBLE PARKING

- 4 TOTAL REQUIRED ACCESSIBLE PARKING SPACES, INCLUDING 1 VAN ACCESSIBLE
- 4 TOTAL PROVIDED ACCESSIBLE PARKING SPACES, INCLUDING 1 VAN ACCESSIBLE

- 4 TOTAL REQUIRED ACCESSIBLE PARKING SPACES, INCLUDING 1 VAN ACCESSIBLE
- 4 TOTAL PROVIDED ACCESSIBLE PARKING SPACES, INCLUDING 1 VAN ACCESSIBLE
IOTORCYCLE PARKING

MOTORCYCLE PARKING
- 3 REQUIRED MOTORCYCLE SPACES
- 3 PROVIDED MOTORCYCLE SPACES

THE PRIMARY BUILDING ENTRANCE.

- 1 BICYCLE SPACE PER 20 CAR SPACES x 99 CAR SPACES = 5 REQUIRED SPACES

- 12 PROVIDED BICYCLE SPACES (2 BICYCLES PER RACK)

1 BICYCLE SPACE PER 20 CAR SPACES. BICYCLE RACKS SHALL BE LOCATED WITHIN 40' OF

NONE REQUIRED SINCE LESS THAN 200 OFF-STREET PARKING SPACES (99 SPACES)

MATCH LINE

LIMITS OF WORK

PROPERTY LINE

10' ELECTRICAL EASEMENT

10' UTILITY EASEMENT

LANDSCAPE AREA, SEE LANDSCAPE PLANS

MAGLIN COROLLE PLANTER WITH TRELLS

FREESTANDING TABLE AND CHAIRS