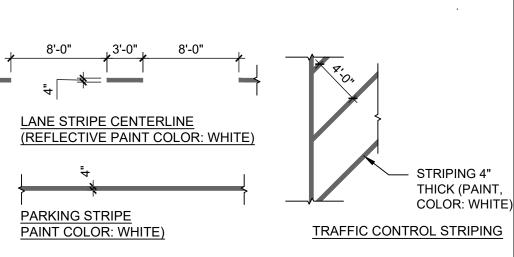

A5 ROADWAY STRIPIN 0 4' 8'

SEE GENERAL NOTES ON AS100

**BIKE RACK** 

STOP SIGN WITH PAINTED PAVEMENT STOP BAR, SEE C6/AS501
LANE STRIPE CENTERLINE, SEE ROADWAY STRIPING D4/AS501

CONCRETE SIDEWALK, SEE CIVIL CONCRETE CURB AND GUTTER, SEE CIVIL

CONCRETE HEADER CURB, SEE CIVIL FIRE HYDRANT, SEE CIVIL

CONCRETE BUILDING APRON, SEE D6/AS501 CONCRETE CURB RAMP TYPE A, SEE A3/AS501

CONCRETE CURB RAMP TYPE B, SEE D3/AS501 ACCESSIBLE PARKING, SEE C3/AS501 PARKING STRIPING, SEE D4/AS501 TRAFFIC CONTROL STRIPING, SEE D4/AS501

SITE SIGNAGE: GOLF CART PARKING, SEE C6/AS501 SITE SIGNAGE: FOOD TRUCKS AND SERVICE VEHICLES ONLY, SEE

STOP SIGN WITH PAINTED PAVEMENT STOP BAR, SEE C6/AS501 LANE STRIPE CENTERLINE, SEE ROADWAY STRIPING D4/AS501