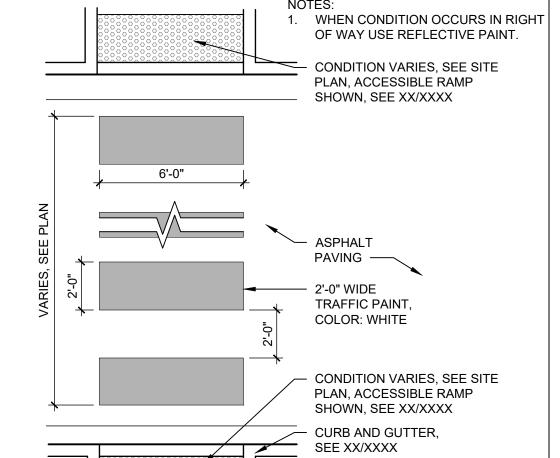

ACCESSIBLE PARKING

ACCESSIBLE PARKING

D5 PAINTED CROSSWALK

1/4" = 1'-0"

0 2' 4'

C5 SITE SIGNAGE

BOLLARD MOUNTED

ACCESSIBLE PARKING SIGN

A5 ROADWAY STRIPIN 0 4' 8'

SEE GENERAL NOTES ON AS100