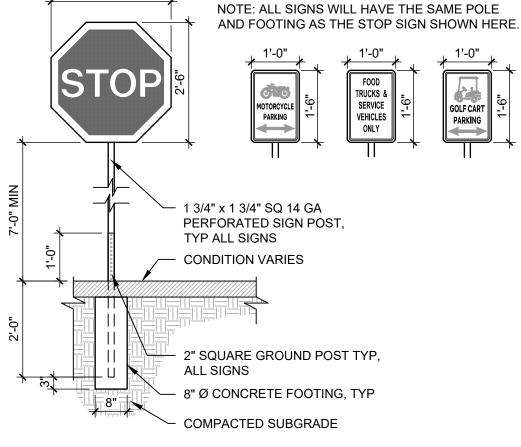

ACCESSIBLE PARKING

ACCESSIBLE PARKING

D5 PAINTED CROSSWALK

1/4" = 1'-0"

0 2' 4'

C5 SITE SIGNAGE

BOLLARD MOUNTED

ACCESSIBLE PARKING SIGN

6' HEIGHT SWING GATE WITH PANIC HARDWARE AND KEYED LATCH, SEE C1/AS501 6' HEIGHT METAL PICKET SWING GATE SEE E1/AS501 SCULPTURE, OWNER PROVIDED OWNER INSTALLED SYNTHETIC TURF, SEE B6/AS501

AUTOMATED SWING GATE, SEE B1/AS502
KEY CARD PEDESTAL FOR AUTOMATED GATE
SITE SIGNAGE: MOTORCYCLE PARKING, SEE C6/AS501
SITE SIGNAGE: GOLF CART PARKING, SEE C6/AS501
SITE SIGNAGE: FOOD TRUCKS AND SERVICE VEHICLES ONLY, SEE

**BIKE RACK** 

STOP SIGN WITH PAINTED PAVEMENT STOP BAR, SEE C6/AS501
LANE STRIPE CENTERLINE, SEE ROADWAY STRIPING D4/AS501

SITE SIGNAGE: GOLF CART PARKING, SEE C6/AS501 SITE SIGNAGE: FOOD TRUCKS AND SERVICE VEHICLES ONLY, SEE

STOP SIGN WITH PAINTED PAVEMENT STOP BAR, SEE C6/AS501 LANE STRIPE CENTERLINE, SEE ROADWAY STRIPING D4/AS501