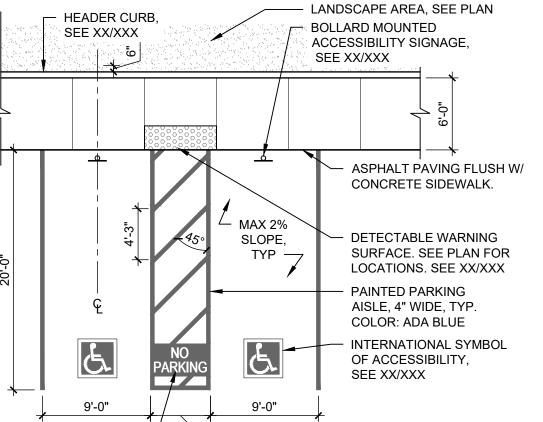

ACCESSIBLE PARKING

ACCESSIBLE PARKING

D5 PAINTED CROSSWALK

1/4" = 1'-0"

0 2' 4'

C5 SITE SIGNAGE

BOLLARD MOUNTED

ACCESSIBLE PARKING SIGN

ACCESSIBLE PARKING

- 4 TOTAL REQUIRED ACCESSIBLE PARKING SPACES, INCLUDING 1 VAN ACCESSIBLE
- 4 TOTAL PROVIDED ACCESSIBLE PARKING SPACES, INCLUDING 1 VAN ACCESSIBLE

- 4 TOTAL REQUIRED ACCESSIBLE PARKING SPACES, INCLUDING 1 VAN ACCESSIBLE
- 4 TOTAL PROVIDED ACCESSIBLE PARKING SPACES, INCLUDING 1 VAN ACCESSIBLE
IOTORCYCLE PARKING

# ACCESSIBLE PARKING - 4 TOTAL REQUIRED ACCESSIBLE PARKING SPACES, INCLUDING 1 VAN ACCESSIBLE

- 4 TOTAL PROVIDED ACCESSIBLE PARKING SPACES, INCLUDING 1 VAN ACCESSIBLE