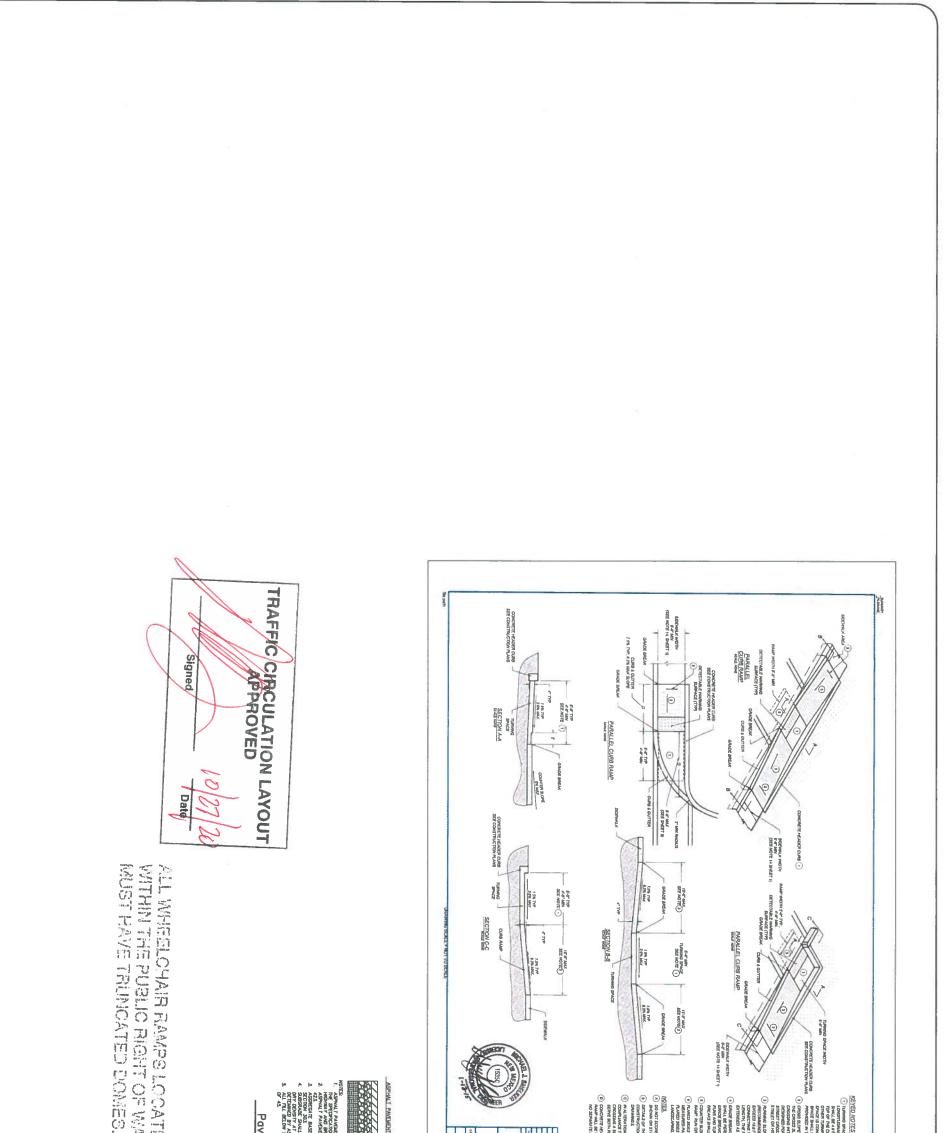

## CITY OF ALBUQUERQUE

October 27, 2020

Jeffrey Todd Wooten, PE Wooten Engineering PO Box 15814 Rio Rancho, NM 87174

Re: COVID 19 TESTING SITE 5200 San Mateo Blvd NE Traffic Circulation Layout Engineer's Stamp 10-21-2020 (F18-D012A)

Dear Mr. Wooten,

The TCL submittal received 10-23-2020 is approved for Building Permit with. A copy of the stamped and signed plan will be needed for each of the building permit plans. Please keep the original to be used for certification of the site for final C.O. for Transportation.

PO Box 1293 PO Box 1293 When the site construction is completed and an inspection for Certificate of Occupancy (C.O.) is requested, use the original City stamped approved TCL for certification. Redline any minor changes and adjustments that were made in the field. A NM registered architect or engineer must stamp, sign, and date the certification TCL along with indicating that the development was built in "substantial compliance" with the TCL. Submit this certification, the TCL, and a completed <u>Drainage and Transportation</u> <u>Information Sheet</u> to front counter personnel for log in and evaluation by Transportation.