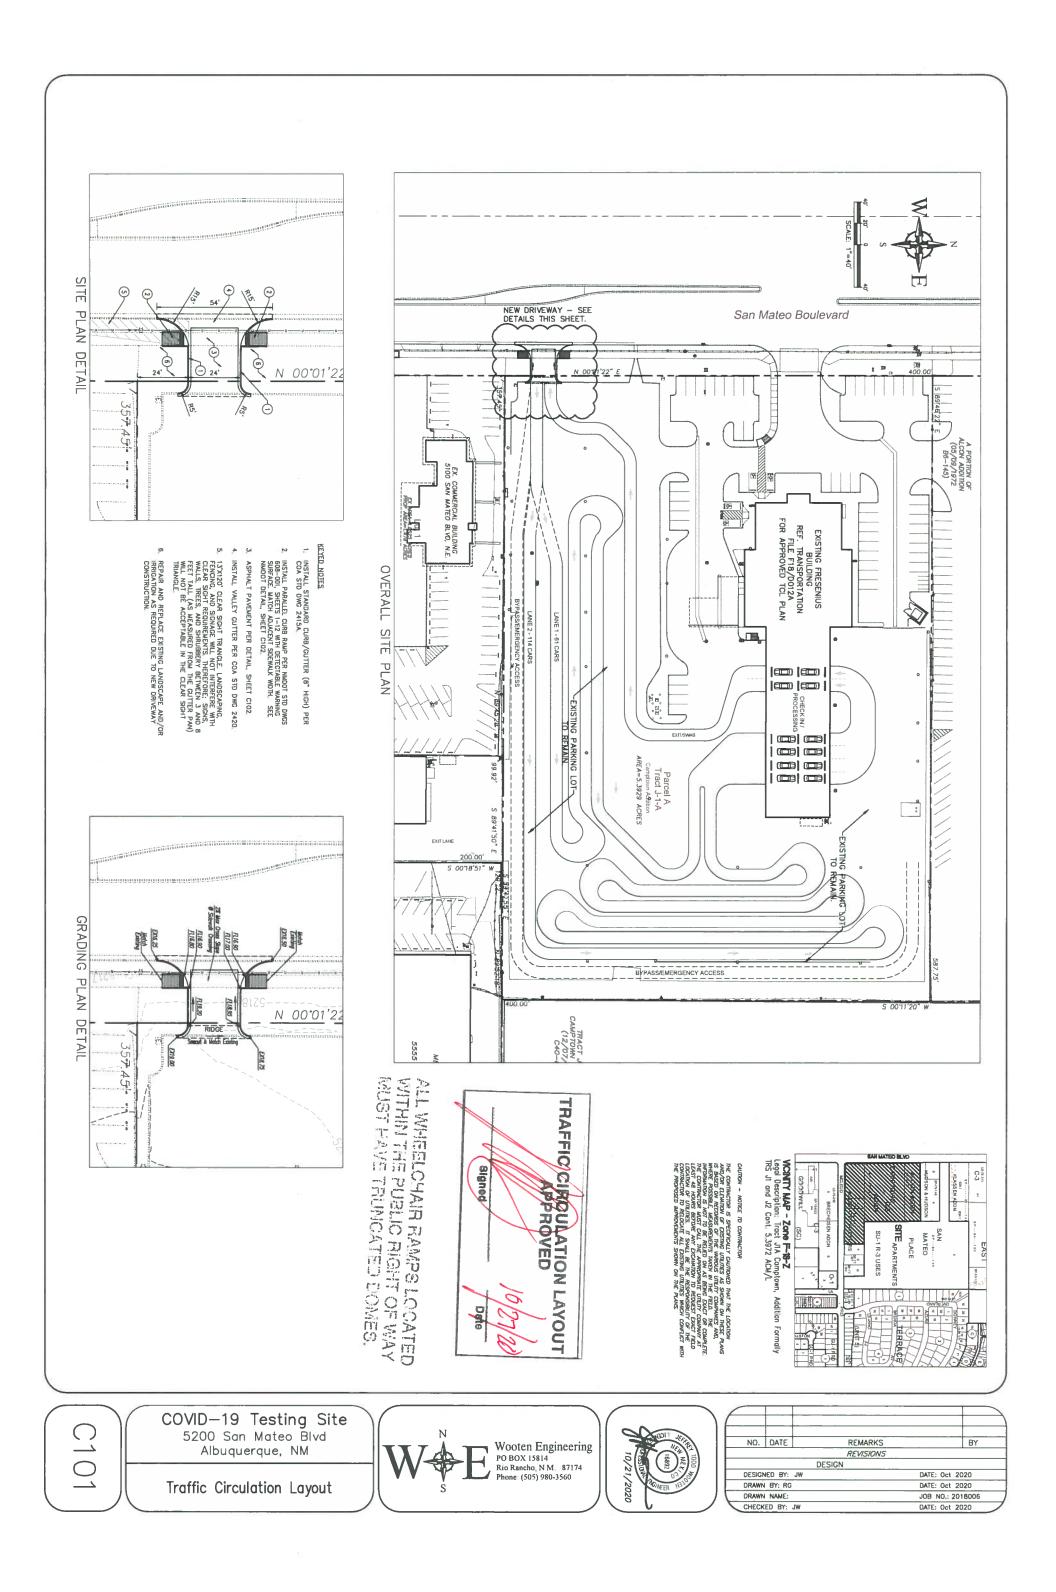

## CITY OF ALBUQUERQUE

October 27, 2020

Jeffrey Todd Wooten, PE Wooten Engineering PO Box 15814 Rio Rancho, NM 87174

Re: COVID 19 TESTING SITE 5200 San Mateo Blvd NE Traffic Circulation Layout Engineer's Stamp 10-21-2020 (F18-D012A)

Dear Mr. Wooten,

The TCL submittal received 10-23-2020 is approved for Building Permit with. A copy of the stamped and signed plan will be needed for each of the building permit plans. Please keep the original to be used for certification of the site for final C.O. for Transportation.

PO Box 1293 PO Box 1293 When the site construction is completed and an inspection for Certificate of Occupancy (C.O.) is requested, use the original City stamped approved TCL for certification. Redline any minor changes and adjustments that were made in the field. A NM registered architect or engineer must stamp, sign, and date the certification TCL along with indicating that the development was built in "substantial compliance" with the TCL. Submit this certification, the TCL, and a completed <u>Drainage and Transportation</u> <u>Information Sheet</u> to front counter personnel for log in and evaluation by Transportation.